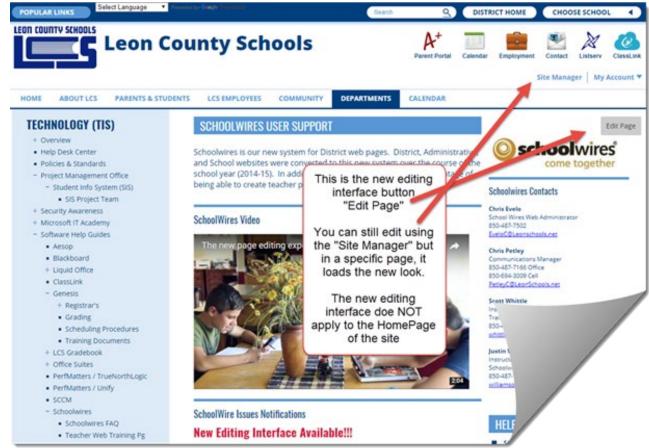

## New Editing interface

There is a video available the first time after you get the new page editing rights that gives you a quick breakdown of the new layout.

- The new page editing experience for Web Community Manager- https://youtu.be/Mf5u9dllfXo
- Page Editor Overview- https://youtu.be/g1uMuVba32w

This is a great time to get comfortable with the new layout. Next year, we are going to try and switch 100% of users over, so get a head start!

## Here is where the new "Edit Page" button is located



## MMG Editors:

- CURRENT MMG <u>https://templatelibrary.schoolwires.net/imageEditor?w=1500&h=750</u>
- NEW Scholars MMG https://templatelibrary.schoolwires.net/imageEditor?w=1500&h=915

## Here is a breakdown of the new editing interface layout/functionality at a glance