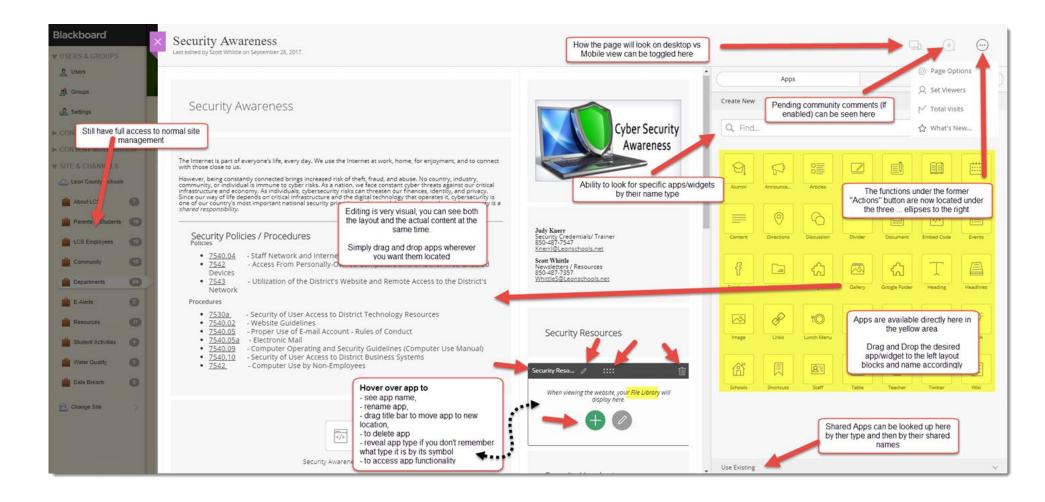

## Here is a breakdown of the new editing interface layout/functionality at a glance